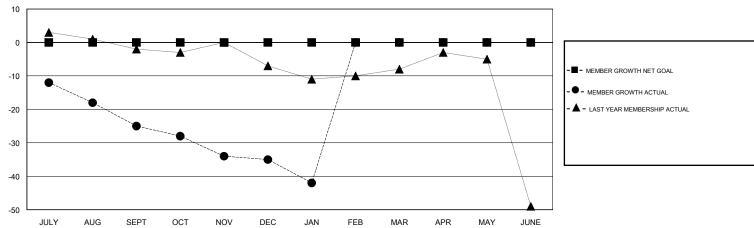

## District 11 E2

Results as of: 1/31/2020

| GMT:                    |               |           | GMT CA        |                            |                           |                         |                                                    |  |
|-------------------------|---------------|-----------|---------------|----------------------------|---------------------------|-------------------------|----------------------------------------------------|--|
|                         | Club          | os        |               | Members                    |                           |                         |                                                    |  |
| RESULTS FOR 2019-2020   |               |           |               | RESULTS FOR 2019-2020      |                           |                         |                                                    |  |
| QUARTER                 | NEW CLUB GOAL | NEW CLUBS | DROPPED CLUBS | QUARTER                    | MEMBER GROWTH NET<br>GOAL | MEMBER GROWTH<br>ACTUAL | DROPPED<br>MEMBERS ACTUAL<br>(including transfers) |  |
| JULY/AUG/SEPT           | 0             | 0         | 2             | JULY/AUG/SEPT              | 0                         | 6<br>10                 | 29<br>18                                           |  |
| OCT/NOV/DEC JAN/FEB/MAR | 0             | 0         | 0             | OCT/NOV/DEC<br>JAN/FEB/MAR | 0                         | 2                       | 9                                                  |  |
| APR/MAY/JUNE            | 0             | 0         | 0             | APR/MAY/JUNE               | 0                         | 0                       | 0                                                  |  |

## GOALS AND ACTUAL MEMBERS CUMULATIVE

| DROPPED CLUBS: 2  DROPPED MEMBERS |    | 9 CLUBS OF 32 ADDED 1 OR MORE<br>NEW MEMBERS | GENDER DISTRI<br>MALE<br>FEMALE | R DISTRIBUTION 562 (71.59%) 223 (28.41%) |     |
|-----------------------------------|----|----------------------------------------------|---------------------------------|------------------------------------------|-----|
| DECEASED                          | 12 | CLICK HERE FOR CUMULATIVE                    | TOTAL FAMILY UNIT MEMBERS       |                                          | 101 |
| CLUB CANCELLED 0 OTHER 44         |    | MEMBERSHIP DATA                              | FAMILY MEMBERS PAYING HALF      |                                          | 51  |
| TOTAL                             | 56 |                                              | 5020                            |                                          |     |